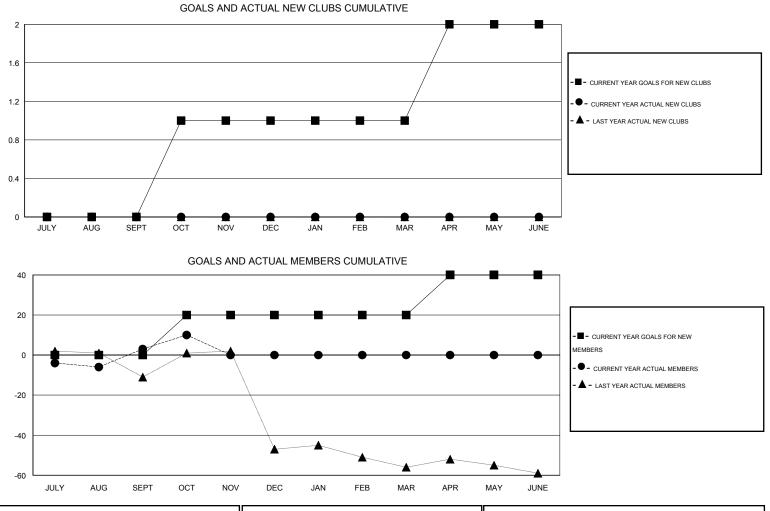

## GMT: Gary Wong

| LOCATION | MONTANA |
|----------|---------|
|----------|---------|

 $\mathsf{GMT} \; \mathsf{CA} \; 1$ 

| Clubs                 |                  |           |                  |                       | Members       |                    |                                     |                    |                  |
|-----------------------|------------------|-----------|------------------|-----------------------|---------------|--------------------|-------------------------------------|--------------------|------------------|
| RESULTS FOR 2014-2015 |                  |           |                  | RESULTS FOR 2014-2015 |               |                    |                                     |                    |                  |
| QUARTER               | NEW CLUB<br>GOAL | NEW CLUBS | DROPPED<br>CLUBS | NET<br>GAIN/LOSS      | QUARTER       | NEW MEMBER<br>GOAL | CHARTER AND<br>NEW MEMBERS<br>ADDED | DROPPED<br>MEMBERS | NET<br>GAIN/LOSS |
| JULY/AUG/SEPT         | 0                | 0         | 0                | 0                     | JULY/AUG/SEPT | 0                  | 18                                  | 15                 | 3                |
| OCT/NOV/DEC           | 1                | 0         | 0                | 0                     | OCT/NOV/DEC   | 20                 | 13                                  | 6                  | 7                |
| JAN/FEB/MAR           | 0                | 0         | 0                | 0                     | JAN/FEB/MAR   | 0                  | 0                                   | 0                  | 0                |
| APR/MAY/JUNE          | 1                | 0         | 0                | 0                     | APR/MAY/JUNE  | 20                 | 0                                   | 0                  | 0                |